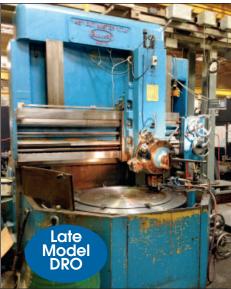

BARNES-HANSEN OIL FILTRATION SYSTEM

HEALD # 72 INTERNAL GRINDER

BULLARD 46" VERTICAL TURRET LATHE

JONES & LAMSON # 6 x 36 THREAD GRINDER