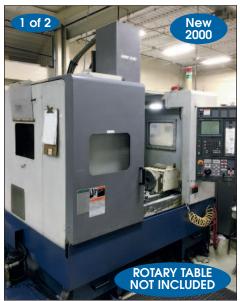

### VARIOUS LOCATIONS: SEE LOT CATALOG FOR LOCATIONS

ZEISS - STARRETT # RGDC-4040-24 CNC CMM

DAREX DRILL GRINDER

MORI-SEIKI # MV-40E CNC VERTICAL MACHINING

MONARCH "EE" TOOLROOM LATHE

KURAKI # KH-80 CNC "4-Axis" Horizontal Machining Center