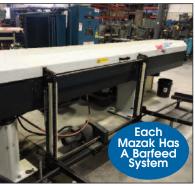

## SALE DATE: WEDNESDAY, JANUARY 20th 1:00 PM (ET)

NIAGARA 36" JUMP SHEAR

VIEW of MAZAK INTEGREX BARFEED SYSTEM

VIEW of BRIDGEPORT MILLERS & GRINDERS

TIMESAVER # 125-1D-25" BELT SANDER/GRINDER

DURANT COIL FEED # VSMD-2016