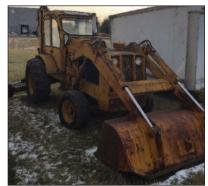

HY-DYNAMIC "DYNAHOE" BACKHOE/LOADER & (View) of BOX TRAILER TO BE SOLD

LEBLOND 26"x 96" "REGAL SERVO SHIFT" ENGINE LATHE