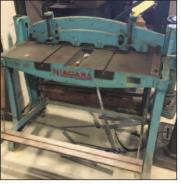

## SALE DATE: WEDNESDAY, JANUARY 20th 1:00 PM (ET)

NIAGARA 36" JUMP SHEAR

VIEW of MAZAK INTEGREX BARFEED SYSTEM

VIEW of BRIDGEPORT MILLERS & GRINDERS

TIMESAVER # 125-1D-25" BELT SANDER/GRINDER

DURANT COIL FEED # VSMD-2016