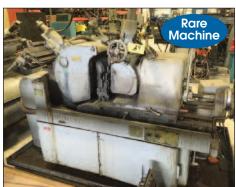

BARNES-HANSEN OIL FILTRATION SYSTEM

HEALD # 72 INTERNAL GRINDER

BULLARD 46" VERTICAL TURRET LATHE

JONES & LAMSON # 6 x 36 THREAD GRINDER