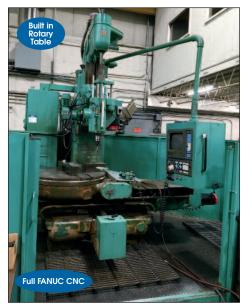

VIEW of LATE MODEL PRESS DIES

W.B. KNIGHT 48" CNC ROTARY TABLE

CROWN ELECTRIC STACKER TRUCK

ROCKWELL "Knee-Type" MILLER

PORTABLE TOOL & PARTS CART

VIEW OF GRANITE PLATES AVAILABLE

ALLIS-CHALMERS 3,000 lb. FORKLIFT TRUCK