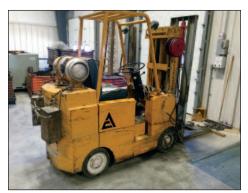

VIEW of LATE MODEL PRESS DIES

W.B. KNIGHT 48" CNC ROTARY TABLE

CROWN ELECTRIC STACKER TRUCK

ROCKWELL "Knee-Type" MILLER

PORTABLE TOOL & PARTS CART

VIEW OF GRANITE PLATES AVAILABLE

ALLIS-CHALMERS 3,000 lb. FORKLIFT TRUCK

#### **INSPECTION: BY APPOINTMENT ONLY**

DORRIES 80" CNC VTL

HYSTER 7,500 LB. CAP. ELECTRIC FORKLIFT

FENN WIRE DRAWING -STRAIGHTENING MACHINE

ROUSSEAU H.D.Tool Cabinet

View of Portable Office Duplex Trailer