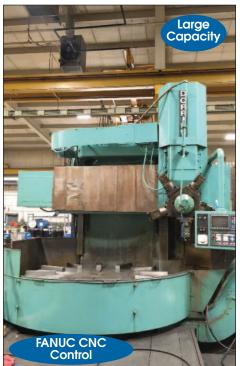

ATHE



KURAKI # KH-80 CNC "4-Axis" Horizontal Machining Center



BARNES-HANSEN OIL FILTRATION SYSTEM



HEALD # 72 INTERNAL GRINDER



BULLARD 46" VERTICAL TURRET LATHE



JONES & LAMSON # 6 x 36 THREAD GRINDER

## SALE DATE: WEDNESDAY, JANUARY 20th 1:00 PM (ET)



NIAGARA 36" JUMP SHEAR



VIEW of MAZAK INTEGREX BARFEED SYSTEM



VIEW of BRIDGEPORT MILLERS & GRINDERS



TIMESAVER # 125-1D-25" BELT SANDER/GRINDER



DURANT COIL FEED # VSMD-2016



VIEW of LATE MODEL PRESS DIES



W.B. KNIGHT 48" CNC ROTARY TABLE



CROWN ELECTRIC STACKER TRUCK



ROCKWELL "Knee-Type" MILLER



PORTABLE TOOL & PARTS CART



VIEW OF GRANITE PLATES AVAILABLE



ALLIS-CHALMERS 3,000 lb. FORKLIFT TRUCK



"1966" FORD MUSTANG



"1948" DODGE PICK-UP



GMC DUMP TRUCK

#### **INSPECTION: BY APPOINTMENT ONLY**



DORRIES 80" CNC VTL



HYSTER 7,500 LB. CAP. ELECTRIC FORKLIFT



FENN WIRE DRAWING -STRAIGHTENING MACHINE



ROUSSEAU H.D.Tool Cabinet



View of Portable Office Duplex Trailer



#### **AUCTION ITEM LOCATION INFORMATION AT WWW.THOMASAUCTION.COM**

#### **ONLINE AUCTION**

CNC MACHINING CENTERS & TURNING
CENTERS • CNC VTL's • TOOLROOM
• FORKLIFT • VEHICLES • SUPPORT
Surplus Consigned from
Major Aerospace &
Other Manufacturers

(Various Locations: See Lot Catalog for Locations)

SALE DATE: WED., JAN. 20<sup>th</sup> 1:00 PM (ET)

INSPECTION:
BY APPOINTMENT ONLY
Buyer's Premium: 15%

Payment Due In Full: Thursday, January

21<sup>st</sup>, 2016 **Removal:** All items must be removed by Wednesday, January 27<sup>th</sup>, 2016

**Staggered Closing Times:** Lots Have 60-Second Staggered Clo