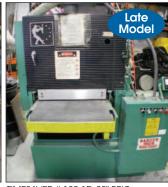

## SALE DATE: WEDNESDAY, JANUARY 20th 1:00 PM (ET)

NIAGARA 36" JUMP SHEAR

VIEW of MAZAK INTEGREX BARFEED SYSTEM

VIEW of BRIDGEPORT MILLERS & GRINDERS

TIMESAVER # 125-1D-25" BELT SANDER/GRINDER

DURANT COIL FEED # VSMD-2016