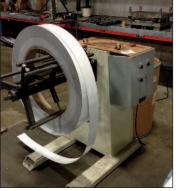

HY-DYNAMIC "DYNAHOE" BACKHOE/LOADER & (View) of BOX TRAILER TO BE SOLD

LEBLOND 26"x 96" "REGAL SERVO SHIFT" ENGINE LATHE