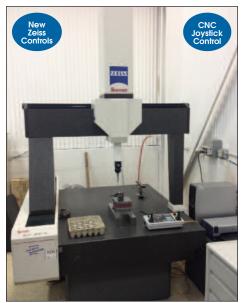

### VARIOUS LOCATIONS: SEE LOT CATALOG FOR LOCATIONS

ZEISS - STARRETT # RGDC-4040-24 CNC CMM

DAREX DRILL GRINDER

MORI-SEIKI # MV-40E CNC VERTICAL MACHINING

MONARCH "EE" TOOLROOM LATHE

KURAKI # KH-80 CNC "4-Axis" Horizontal Machining Center